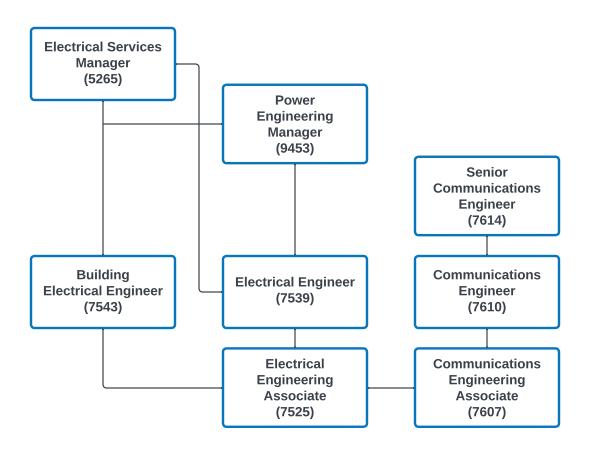

## **ELECTRICAL ENGINEERING ASSOCIATE (7525)**

The following information is being given to describe potential opportunities as an **Electrical Engineering Associate**. The career ladder that this title commonly follows has been illustrated in the diagram below. With specific types of experience, promotional or lateral movement between these lines is also possible. You may view the <u>class specification</u> or <u>job bulletin</u> for each title within the career ladder to review specific information about each job. It is encouraged to examine the options available, to be able to promote for what you qualify for. You may also visit the <u>Personnel Department's website</u> for additional information related to jobs available within the City of Los Angeles.